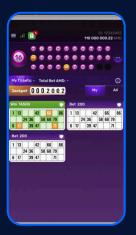

## Vex-level

### **LOTTERY GAME!**

In LottoBoom, players engage in a dynamic lotto-style game where they select their tickets and specify bet amounts. Wins depend on matching combinations, and players have flexibility with unlimited bets, re-betting tickets, and marking favorites to boost their odds. In the game, there are Bonus Balls, and for each round, a single Lucky Ticket is provided, enhancing the overall gaming experience.

#### **GAME HIGHLIGHTS**

- Bonus Balls
- Unlimited Bets
- In-Game Jackpot
- Up To 3 Winning Rounds
- Provable Fairness
- Live Chat

Scan For Mobile Version

BINGO-LOTTERY GAMES