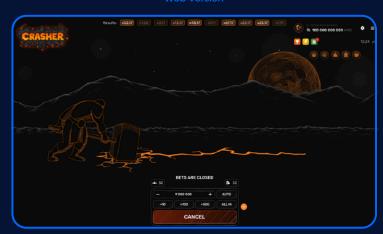

#### Mobile Version

#### Web Version

**RTP 98%** 

#### **GAME HIGHLIGHTS**

- Auto Cashout
- 50% Cashout
- Auto Bet
- Live Chat

- Bonus System
- Two bets in the Same Round
- Provable Fairness
- Game's Customization