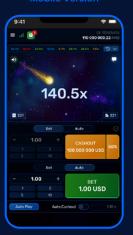

# CRASH GAMES STELLAR WINS

Starlight is an engaging crash game where players place bets before each round, anticipating the odds to grow and cash out at the right moment. As the falling star turns into a radiant red color, signaling the activation of the Starry Boost feature, the odds skyrocket simultaneously. This boosting bonus instantly increases the odds by a specific amount, before they continue to increase steadily. With dynamic odds and thrilling animations, players navigate through strategic decisions to maximize their winnings.

#### Mobile Version

#### Web Version

# **RTP 98%**

#### **GAME HIGHLIGHTS**

- Starry Boost
- Auto Cashout
- Auto Bet
- Live Chat

- In-house Promotional Tools
- Bonus System
- Freezing Bonus

Scan For Mobile Version