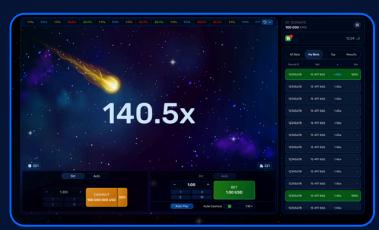

# CRASH GAMES STELLAR WINS

Starlight is an engaging crash game where players place bets before each round, anticipating the odds to grow and cash out at the right moment. As the falling star turns into a radiant red color, signaling the activation of the Starry Boost feature, the odds skyrocket simultaneously. This boosting bonus instantly increases the odds by a specific amount, before they continue to increase steadily. With dynamic odds and thrilling animations, players navigate through strategic decisions to maximize their winnings.

#### Mobile Version

#### Web Version

# **RTP 98%**

#### **GAME HIGHLIGHTS**

- Starry Boost
- Auto Cashout
- Auto Bet
- Live Chat

- In-house Promotional Tools
- Bonus System
- Freezing Bonus

Scan For Mobile Version