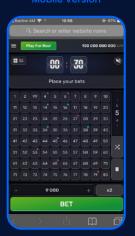

## NEVER BEFORE

Bingo Star combines all the beloved elements of bingo and is packed with surprising twists and thrilling features. The game offers an engaging experience with 30 balls drawn from a 90-ball pool, challenging players to form matching patterns from predefined sets. With the ability to remove and change cards, players target different winning patterns. Additionally, extra balls add a chance to boost winning pattern multipliers, while the Bonus Pattern unlocks a bonus mini-game.

#### Mobile Version

#### Web Version

RTP 96.5 - 97.2%

#### **GAME HIGHLIGHTS**

- Extra Balls
- Bonus balls
- Bonus Game
- Multiple Winning Combinations
- Provable Fairness
- Live Chat

Scan For Mobile Version