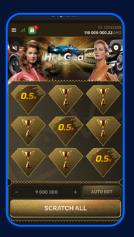

## agt, Fashionable & FULL OF WINS

#### SCRATCH GAMES

Created in partnership with Fashion TV Gaming Group, the game seamlessly blends fashion and speed for an exhilarating scratch-card experience. Players start by inputting their desired bet and buying tickets, and the goal is to scratch and uncover three matching symbols for a stylish win. Players can manually scratch or opt for the "Scratch All" feature to unveil hidden odds. What sets "Hot Gear" apart is its focus on style and luxury, enhancing the gaming experience with a unique design and dynamic animations.