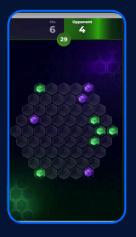

### **BOARD GAME**

Hexagon is a new addition to our portfolio of skill games. This ancient board game, now available in an iGaming format, challenges players to outsmart their opponents by strategically placing hexagon pieces on the board and "eating" their opponents' pieces. With three different board layouts to choose from, Hexagon offers challenging and engaging gameplay for players of varying skill levels.