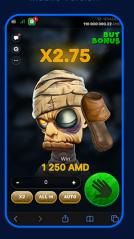

#### **TURBO GAMES**

## Drepare for

### **SLAP-TASTIC ACTION!**

The pulse-pounding turbo game challenges players to deliver the perfect slap to their opponent. In the game, players specify their desired bet amount and attempt to successfully slap the opponent and win.

Bonus rounds appear when players deliver a powerful hit that disorients the opponent or purchase a bonus round, adding an extra layer of excitement. With customizable options allowing players to select their preferred slap tools and characters, each round is a thrilling and satisfying adventure.

#### Mobile Version

#### **Web Version**

## **RTP 97%**

#### **GAME HIGHLIGHTS**

- Bonus Mode
- Buy Bonus
- Game Customization
- Auto Bet
- Provable Fairness
- Dynamic Animations

**Coming Soon** 