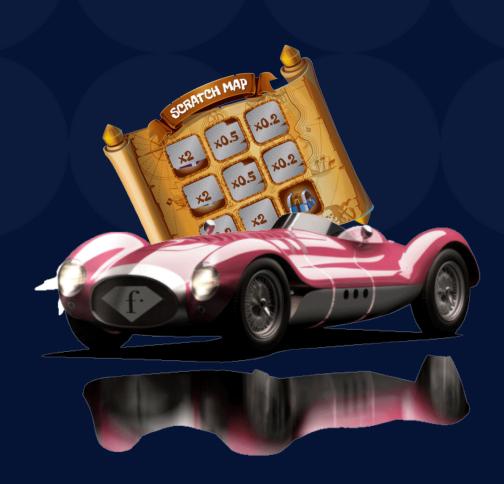

## Scratch, Match

### & WIN

Scratch Map is an intriguing scratch game where players will find hidden treasures beneath each scratch card and must match three identical odds to win. The game offers different scratch card variations with matching odds ranging from 0.5x to 500x to ensure an engaging gaming experience.