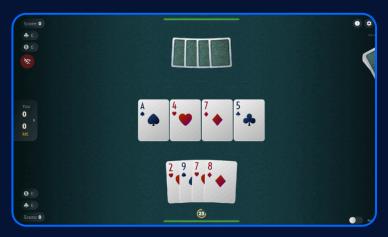

## FUN CARD GAME

Hokm is a strategic game where a standard deck of 52 cards is used, and players choose a trump suit that outranks others. They take turns to initiate rounds and win hands by playing higher cards of the same suit or the trump suit. The first player to win 7 hands earns a point. The game continues until the player reaches the set score.

#### Mobile Version

#### Web Version

#### **GAME HIGHLIGHTS**

- History View
- Guest Mode
- Easy to Learn, Fun to Play
- Multi-Currency Support
- Design Customization
- Availability Across Devices

Scan For Mobile Version