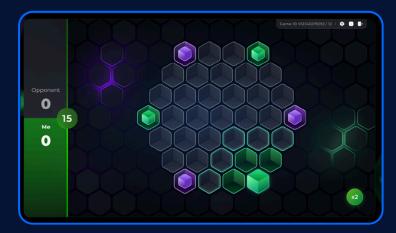

### **BOARD GAME**

Hexagon is a new addition to our portfolio of skill games. This ancient board game, now available in an iGaming format, challenges players to outsmart their opponents by strategically placing hexagon pieces on the board and "eating" their opponents' pieces. With three different board layouts to choose from, Hexagon offers challenging and engaging gameplay for players of varying skill levels.

#### **Mobile Version**

#### Web Version

#### **GAME HIGHLIGHTS**

- Guest Mode
- History View
- Market Adaptation
- Design Customization
- Multi Currency Support
- Attractive and Simple Animations

Scan For Mobile Version