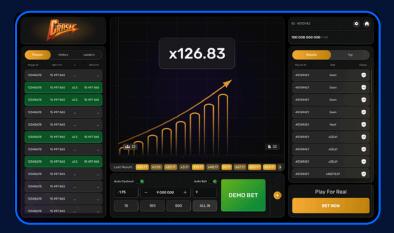

# Can You Handle THE RISK?

Crash is a thrilling game of timing and intuition. It's our top-performing game where players place their bets before the game starts and observe the gradual rise of the curve. The odds continue to climb until an abrupt stop, known as the CRASH, occurs. To secure a win, players must click the 'cashout' button before the crash takes place.