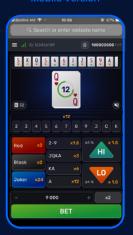

# GUESS

Hi Lo is an easy yet engaging game where the player must guess if the next card is going to be higher or lower than the previous one. As the streak of correct guesses extends, so do the potential rewards. Offering the flexibility to join the game whenever it ensures consistent player engagement and continuous thrill.

#### Mobile Version

#### Web Version

## **RTP 96%**