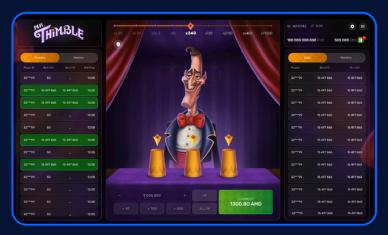

# Pendy for Some HOCUS-POCUS?

Mr. Thimble is the latest addition to our turbo gaming portfolio. In this game, players make a bet before the game starts and wait until a small ball is placed beneath one of the three identical cups, which are then shuffled in an upside-down position. The player must guess under which cup the ball is hidden.

RTP 92.27-98.33%

#### **GAME HIGHLIGHTS**

- Up to x19600 Multiplier
- Difficulty Levels
- Player-based UI/UX
- Live Chat

- Flexible Bonus System
- Cutting-edge graphics
- Provable Fairness

Scan For Mobile Version