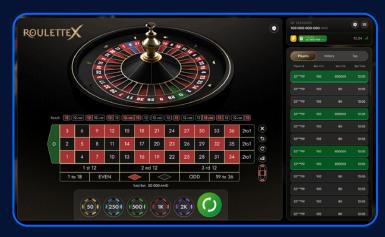

# Where The Excilement AND WIN BIG!

#### **TABLE GAMES**

Roulette X offers a unique twist on traditional roulette games, distinguishing itself with exciting bonus rounds, lightning numbers, and exclusive features. The wheel is numbered from 1-36 and also includes zero and a Bonus field. The odds of winning depend on the specific bet placed by the player.

#### Mobile Version

#### Web Version

# **RTP 97%**

#### **GAME HIGHLIGHTS**

- Multiple Bet Types
- Repeat Bets
- Bonus Game
- Live Chat

- Lightening Numbers
- Multi-channel Availability
- Provable Fairness