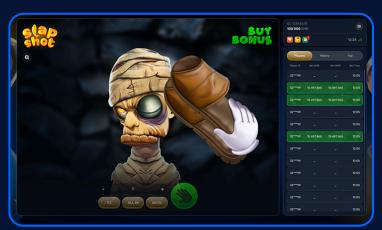

#### **TURBO GAMES**

## Drepare for

### **SLAP-TASTIC ACTION!**

The pulse-pounding turbo game challenges players to deliver the perfect slap to their opponent. In the game, players specify their desired bet amount and attempt to successfully slap the opponent and win.

Bonus rounds appear when players deliver a powerful hit that disorients the opponent or purchase a bonus round, adding an extra layer of excitement. With customizable options allowing players to select their preferred slap tools and characters, each round is a thrilling and satisfying adventure.

#### Mobile Version

#### **Web Version**

## **RTP 97%**

#### **GAME HIGHLIGHTS**

- Bonus Mode
- Buy Bonus
- Game Customization
- Auto Bet
- Provable Fairness
- Dynamic Animations

**Coming Soon** 