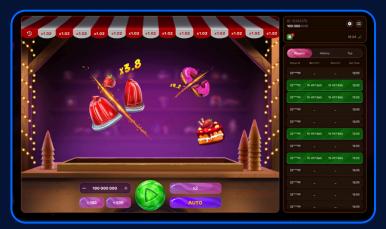

# Shake The Ground AND WIN BIG!

Crasher is an adrenaline-pumping game where players first place bets before the game starts and then wait for the Crasher to hit the ground with his hammer causing a crack to grow and the odds to rise. This high-stakes game also offers a unique "50% Cashout" feature, enabling players to claim half of their winnings while keeping the other half for further play.

#### **GAME HIGHLIGHTS**

- Auto Cashout
- 50% Cashout
- Auto Bet
- Live Chat

- Bonus System
- Two bets in the Same Round
- Provable Fairness
- Game's Customization