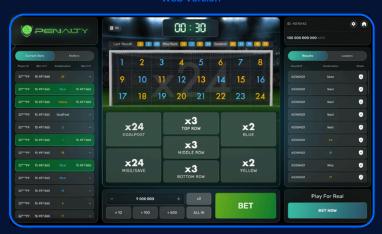

# The Real Penatty EXCITEMENT

**TURBO GAMES** 

Penalty is an entertaining game that features the excitement and emotions of a real penalty kick. The goal is to accurately forecast the target area the ball will strike after the penalty-taker's shot. Offering a diverse range of betting options, the game delivers an unparalleled online penalty shootout experience.

## **RTP 92%**

#### **GAME HIGHLIGHTS**

- Variety of Bet Markets
- Bonus System
- Provable Fairness
- Live Chat

- Re-bet
- Unique Concept
- Dynamic Animations
- Game Customization