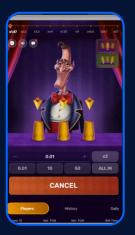

ount and difficulty level (1, 2, or 3 coins). The objective is to predict whether the coin will land on "H" (Heart) or "L" (Like). If the players guess correctly, they win and receive a payout based on the chosen difficulty level and bet amount.





RTP 94.73 - 98.13%

#### **GAME HIGHLIGHTS**

- Bonus Game
- Promotional Tools
- Provable Fairness
- Difficulty Levels
- Dynamic Animations
- Live Chat

Scan For Mobile Version







#### **TURBO GAMES**

# Pendy for Some HOCUS-POCUS?

Mr. Thimble is the latest addition to our turbo gaming portfolio. In this game, players make a bet before the game starts and wait until a small ball is placed beneath one of the three identical cups, which are then shuffled in an upside-down position. The player must guess under which cup the ball is hidden.





RTP 92.27-98.33%

#### **GAME HIGHLIGHTS**

- Up to x19600 Multiplier
- Difficulty Levels
- Player-based UI/UX
- Live Chat

- Flexible Bonus System
- Cutting-edge graphics
- Provable Fairness

Scan For Mobile Version







# Spin The Wheel And FEEL THE THRILL!

#### **TURBO GAMES**

Jungle Wheel is an action-packed game featuring three wheels of different sizes, each divided into 5 sectors of different colors. To win, players must spin to match colors on the small and middle wheels, multiplying their bet amounts by the largest wheel's corresponding color. Additionally, there's a bonus feature of a special 15-sector wheel offering more odds and free spins.

#### Mobile Version

# Paper Holory Daily

#### Web Version



**RTP 97%** 

#### **GAME HIGHLIGHTS**

- Auto Bet
- Bonus Game
- D