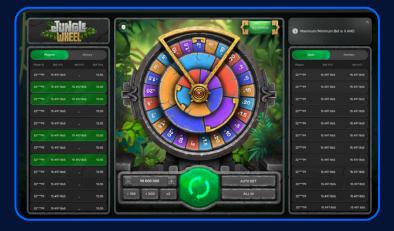

#### **TURBO GAMES**

Jungle Wheel is an action-packed game featuring three wheels of different sizes, each divided into 5 sectors of different colors. To win, players must spin to match colors on the small and middle wheels, multiplying their bet amounts by the largest wheel's corresponding color. Additionally, there's a bonus feature of a special 15-sector wheel offering more odds and free spins.

#### Web Version

**RTP 97%** 

#### **GAME HIGHLIGHTS**

- Auto Bet
- Bonus Game
- Dynamic Animations
- Buy Bonus
- Provable Fairness
- Live Chat

Scan For Mobile Version