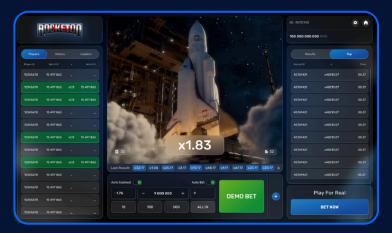

# The Take-Off

#### IS GUARANTEED

Rocketon is a top crash game favored by risk-taking players worldwide. Players bet before liftoff and aim to cash out before the rocket soars away. In addition to cutting-edge design and animations, Rocketon introduces a unique "Half Cash-Out" function, the signature feature for Galaxsys' crash-type games.