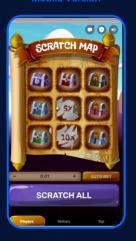

## Scratch, Match

### & WIN

Scratch Map is an intriguing scratch game where players will find hidden treasures beneath each scratch card and must match three identical odds to win. The game offers different scratch card variations with matching odds ranging from 0.5x to 500x to ensure an engaging gaming experience.