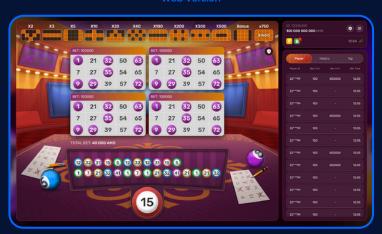

## NEVER BEFORE

Bingo Star combines all the beloved elements of bingo and is packed with surprising twists and thrilling features. The game offers an engaging experience with 30 balls drawn from a 90-ball pool, challenging players to form matching patterns from predefined sets. With the ability to remove and change cards, players target different winning patterns. Additionally, extra balls add a chance to boost winning pattern multipliers, while the Bonus Pattern unlocks a bonus mini-game.

#### Mobile Version

#### Web Version

RTP 96.5 - 97.2%

#### **GAME HIGHLIGHTS**

- Extra Balls
- Bonus balls
- Bonus Game
- Multiple Winning Combinations
- Provable Fairness
- Live Chat

Scan For Mobile Version