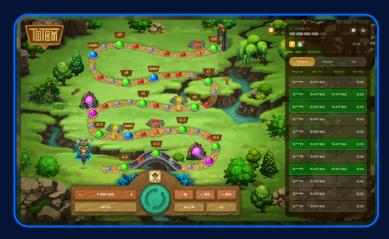

#### **RULE THE BOARD**

Totem is a thrilling board game where players move forward by rolling a dice, determining the number of steps they should take. Players must strategically position themselves for the best chance of winning. It's a perfect mix of strategy and luck, offering players an exhilarating experience and a great shot at winning big.

#### **Mobile Version**

#### Web Version

RTP 98.63 - 98.66%

Scan For Mobile Version

#### **GAME HIGHLIGHTS**

- Player-based UI/UX
- Provable Fairness
- Promotional Tools
- Dynamic Animations
- Live Chat