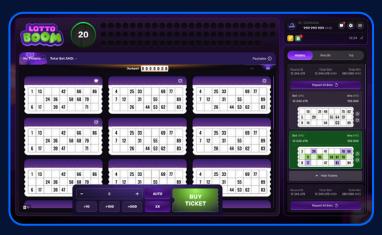

## Vex-level

### **LOTTERY GAME!**

In LottoBoom, players engage in a dynamic lotto-style game where they select their tickets and specify bet amounts. Wins depend on matching combinations, and players have flexibility with unlimited bets, re-betting tickets, and marking favorites to boost their odds. In the game, there are Bonus Balls, and for each round, a single Lucky Ticket is provided, enhancing the overall gaming experience.

#### Mobile Version

#### **Web Version**

**RTP 98%** 

#### **GAME HIGHLIGHTS**

- Bonus Balls
- Unlimited Bets
- In-Game Jackpot
- Up To 3 Winning Rounds
- Provable Fairness
- Live Chat

Scan For Mobile Version

BINGO-LOTTERY GAMES