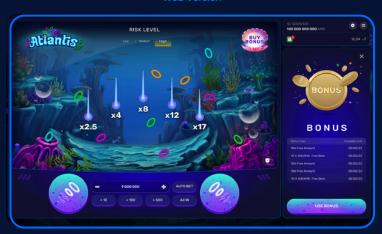

# SEA OF WINS!

Atlantis promises an epic gaming experience as players dive deep beneath the ocean's surface to collect rings and reveal hidden treasures. To do so, players select their preferred risk level, specify the bet amount, and press the corresponding bet button to watch three rings emerge from the violet coral. If the players manage to string one or more rings onto any of the five poles, they'll secure a win according to the corresponding odds.

#### **Mobile Version**

#### Web Version

**RTP 98%** 

#### **GAME HIGHLIGHTS**

- Buy Bonus
- Risk Levels
- Available Bonus Bet
- Live Chat

- Auto Bet
- Provable Fairness
- Exceptional Betting Experience

Scan For Mobile Version