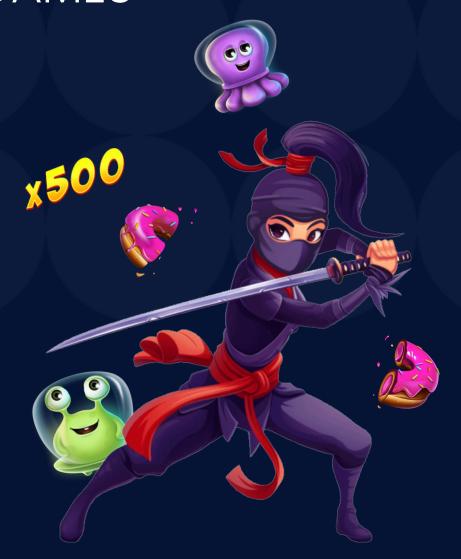

# Slice Your Way TO BIG REWARDS!

Ninja Crash is the iGaming adaptation of the widely adored social gaming favorite. In this exciting game, cakes bounce on the screen, and the players must slice through them to uncover hidden odds and secure wins. With every slice, the odds are multiplied by the chosen bet amount, and players can decide whether to cash out or continue playing to multiply the next set of winning odds.

#### **GAME HIGHLIGHTS**

- Freezing Bonus
- Bonus System
- Dynamic Animations
- Combo Bonus Feature
- Promotional Tools
- Unique iGaming Concept
- Exceptional Betting Experience
- Live Chat