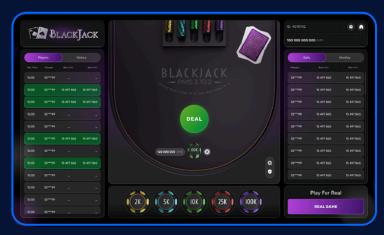

# Batte With

#### **TABLE GAMES**

As one of the oldest and most popular card games, Blackjack holds a distinct place in Galaxsys' games portfolio and is now presented with fresh and customizable updates. This thrilling "battle" between the player and the Blackjack dealer is equipped with dynamic animation and cutting-edge design.

#### Mobile Version

#### **Web Version**

### **RTP 99%**

#### **GAME HIGHLIGHTS**

- Table Customization
- Cards Customization
- Player-based UI/UX
- Live Chat

- Bonus System
- Multi-Channel
- Provable Fairness

Scan For Mobile Version