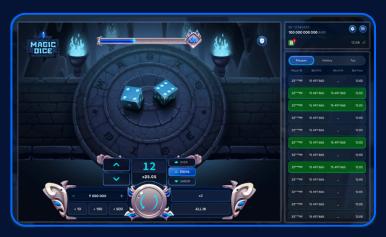

#### Double The Fun TRY MAGIC DICE!

#### **TURBO GAMES**

Magic Dice is an exhilarating game that's played with two dice. Players must forecast whether the combined roll of the dice will be higher, lower or equal numbers to the numbers that they selected. Players place their bets and roll the dice to predict the outcome, with different payout multipliers depending on their predictions.

#### Web Version

**RTP 98%** 