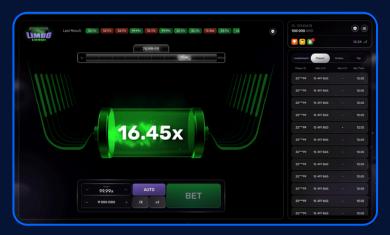

# Shake The Ground AND WIN BIG!

Limbo Crash is an intriguing game where players specify the bet amount and choose a preferred multiplier, anticipating the rising odds in the battery. Once the player presses the 'Bet' button, the odds might stop at a random number, and players win with corresponding odds if they match or surpass the chosen multiplier. Unlike other crash games, Limbo Crash lets players play independently, allowing them to set preferred odds at the beginning of the game.

#### Mahila Varaian

#### Web Version

## RTP 96.5-98%

#### **GAME HIGHLIGHTS**

- Unique Bonus Feature
- Dynamic Animation
- Live Chat

- Multifunctional Autobet
- Freebet/FreeAmount
- Provable Fairness

Scan For Mobile Version