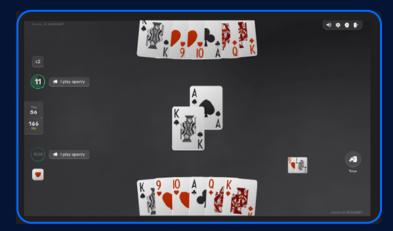

## The Carre OF CARDS

Introducing our redesigned Belote, a universally beloved card game enjoyed by players worldwide. At Galaxsys, we have elevated the traditional Belote game with exciting features and customizable options to ensure maximum engagement and satisfaction for players. With multiple conventions and functions, as well as such options as "Change Card" and "Double Steak", our version of the Belote game offers the ultimate gaming experience.

#### Mobile Version

#### Web Version

#### **GAME HIGHLIGHTS**

- History View
- Guest Mode
- Double Stake Option
- Change Card Option
- Design Customization
- Availability Across Devices

Scan For Mobile Version

**SKILL GAMES** 