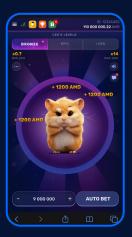

## oved by All. PLAYED BY EVERYONE

### **TURBO GAMES**

Introducing Hamster Mania — the new turbo game by GALAXSYS. In the game, players aim to win by tapping on a hamster character displayed on the screen. Unlike traditional turbo games, players make bets by tapping directly on the hamster, instantly displaying winnings. The game offers various difficulty levels that influence risk and potential rewards.

#### Mobile Version

#### Web Version

**RTP 98%** 

#### **GAME HIGHLIGHTS**

- Auto Bet
- Bonus System
- Bonus Game
- Chat
- Difficulty Levels

Scan For Mobile Version