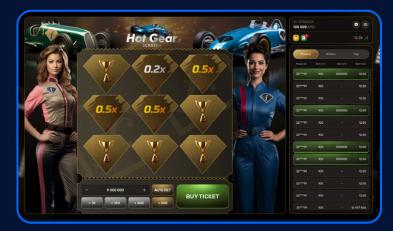

## agt, Fashionable & FULL OF WINS

#### SCRATCH GAMES

Created in partnership with Fashion TV Gaming Group, the game seamlessly blends fashion and speed for an exhilarating scratch-card experience. Players start by inputting their desired bet and buying tickets, and the goal is to scratch and uncover three matching symbols for a stylish win. Players can manually scratch or opt for the "Scratch All" feature to unveil hidden odds. What sets "Hot Gear" apart is its focus on style and luxury, enhancing the gaming experience with a unique design and dynamic animations.