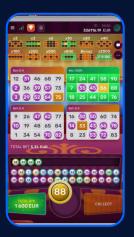

# BINGO-LOTTERY GAMES

BINGO-LOTTERY GAMES

### THAT WE LOVE

Keno presents an exciting and enjoyable online lottery experience featuring two options: Keno 8 and Keno 10. Players choose 8 or 10 numbers from a pool of 80, with frequent draws available 24/7. With its fast-paced play and the possibility of substantial keno payout multipliers, the game is a perfect choice for online lottery enthusiasts.

#### Mobile Version

#### Web Version

RTP 87.5 - 99.6%

#### **GAME HIGHLIGHTS**

- Re-bet All
- Re-bet Ticket
- Provable Fairness
- Trovable raililes
- Live Chat

- Edit Ticket
- Random Number Picker
- Player-based UI/UX

Scan For Mobile Version