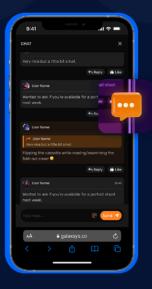

#### CHAT

Real-time messaging, threaded conversations, and personalized stickers unite players in a vibrant community.