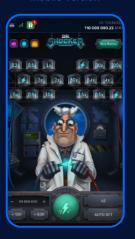

# Cables Connected FORTUNES DETECTED!

Dr. Shocker is a turbo game that features an animated block showcasing the professor and his electric mechanism. In the game, players place bets on Dr. Shocker's attempt to connect electrical cables. If successful, players win based on odds from the 1-18 multiplayer sections on the game board. The game features 3 bonus sectors, each unlocking different bonus rounds with reward opportunities.

#### Mobile Version

#### Web Version

RTP 97.09%

#### **GAME HIGHLIGHTS**

- FreeBet & FreeAmount
- Provable Fairness
- Buy Bonus Feature
- Distinctive and Attractive Animations
- 3 Types of In-Game Bonuses
- Live Chat

Scan For Mobile Version