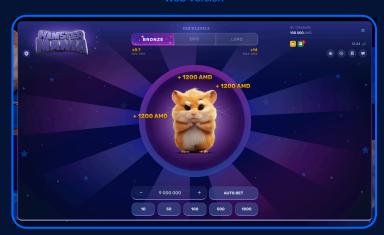

## oved by All. PLAYED BY EVERYONE

### **TURBO GAMES**

Introducing Hamster Mania — the new turbo game by GALAXSYS. In the game, players aim to win by tapping on a hamster character displayed on the screen. Unlike traditional turbo games, players make bets by tapping directly on the hamster, instantly displaying winnings. The game offers various difficulty levels that influence risk and potential rewards.

#### Mobile Version

#### Web Version

**RTP 98%** 

#### **GAME HIGHLIGHTS**

- Auto Bet
- Bonus System
- Bonus Game
- Chat
- Difficulty Levels

Scan For Mobile Version