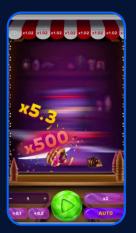

# Slice Your Way TO BIG REWARDS!

Ninja Crash is the iGaming adaptation of the widely adored social gaming favorite. In this exciting game, cakes bounce on the screen, and the players must slice through them to uncover hidden odds and secure wins. With every slice, the odds are multiplied by the chosen bet amount, and players can decide whether to cash out or continue playing to multiply the next set of winning odds.

#### **GAME HIGHLIGHTS**

- Freezing Bonus
- Bonus System
- Dynamic Animations
- Combo Bonus Feature
- Promotional Tools
- Unique iGaming Concept
- Exceptional Betting Experience
- Live Chat