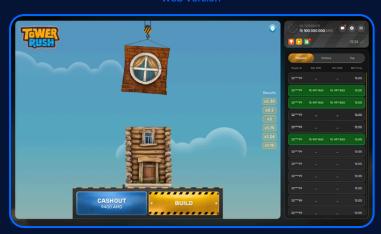

#### **TURBO GAMES**

Climb Tall & WIN ALL!

Tower Rush is a new exhilarating game where players aim to build an endless chain of floors, stacking them to achieve the highest possible odds. The goal is to avoid collapses and secure wins by successfully placing each floor. When players successfully place the floor, the winning odds for each new floor will be multiplied by one another, and upon cashing out, the bet amount will be multiplied by this cumulative odds value. The potential number of floors is limitless, offering players a thrilling opportunity to reach new heights.

#### Web Version

RTP 95.1 - 97.6%

#### **GAME HIGHLIGHTS**

- Bonus Systems
- Provable Fairness
- Live Chat

- Up to 3 Unique Bonus Floors
- Unique Game Concept

Scan For Mobile Version