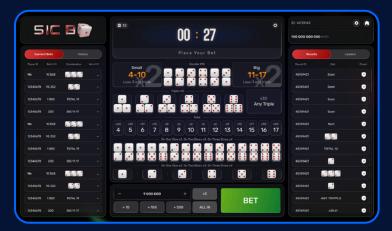

#### Playing Favorile DICE GAME

Sic Bo is an exciting game where players make their bets on a table layout that showcases various dice combinations and potential outcomes. Galaxsys' version adds even more thrills with stunning visuals and diverse betting options, elevating it among other dice games.