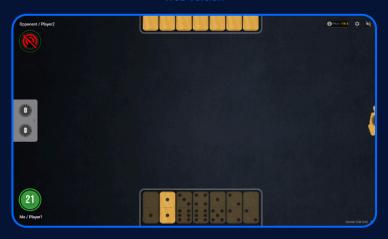

Dominoes are one of the most beloved games, enjoyed by players across the globe. The player must connect dominoes by matching the dots and forming a chain. Tailored for skillful players, Galaxsys' Dominoes includes a variety of engaging features and betting options, elevating the excitement even further.

#### **GAME HIGHLIGHTS**

- History View
- Variety of Betting Opportunities
- Guest Mode
- Availability Across Devices
- "Winner Gets All" featureDesign Customization

Scan For Mobile Version