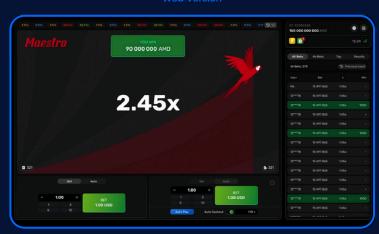

### **OF ADVENTURE!**

Maestro is another thrilling addition to our crash-game titles. In the game, players place bets before the round starts and then wait until the odds grow. Players win with the corresponding odds if they click the Cashout button before the crash, the sudden stop, occurs. Maestro features dynamic animations and fascinating bonuses, making the gaming experience more enjoyable.