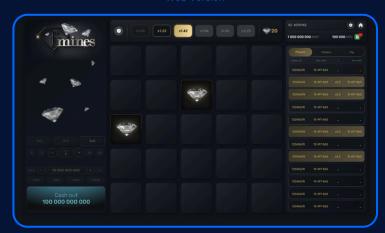

# Lucky Froughy To SPOT THE DIAMONDS?

F Mines is a thrilling game of our latest collaboration with Fashion TV Gaming Group that challenges players to navigate a field with hidden diamonds and dynamites. To win this game, the player must find as many diamonds as possible while avoiding dynamites. Each discovery of a diamond leads to increased winnings and multipliers.

#### Mobile Version

#### Web Version

RTP 94.8-99.4%

#### **GAME HIGHLIGHTS**

- Substantial Odds
- x25 Bonus
- Bonus System
- Provable Fairness
- Difficulty Levels
- Live Chat

Scan For Mobile Version