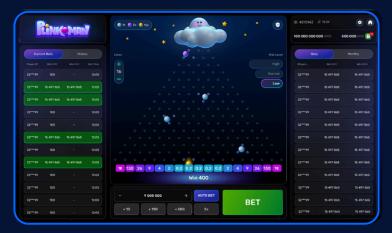

#### **TURBO GAMES**

Plinkoman is an adrenaline-fueled adventure where players never lose. In this game, players place bets and watch the ball drop from the top to the bottom on a triangle-shaped board with circles and pins. Each box on the board has a different cash reward, from small multipliers like 0.2x and 0.5x to bigger ones like 30x, 100x, and even 1,500x. The center has the smallest earnings, while the edges offer bigger wins.

#### Mobile Version

#### Web Version

# **RTP 98%**

#### **GAME HIGHLIGHTS**

- Auto Bet
- Bonus System
- Bonus Balls
- Live Chat

- Cutting-Edge Graphics
- Multiple Lines
- Various Risk Levels

Scan For Mobile Version