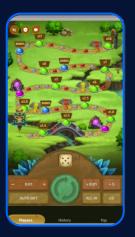

#### **RULE THE BOARD**

Totem is a thrilling board game where players move forward by rolling a dice, determining the number of steps they should take. Players must strategically position themselves for the best chance of winning. It's a perfect mix of strategy and luck, offering players an exhilarating experience and a great shot at winning big.

#### **Mobile Version**

#### Web Version

RTP 98.63 - 98.66%

Scan For Mobile Version

#### **GAME HIGHLIGHTS**

- Player-based UI/UX
- Provable Fairness
- Promotional Tools
- Dynamic Animations
- Live Chat