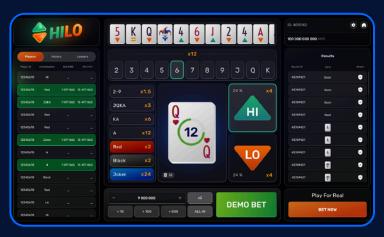

# GUESS

Hi Lo is an easy yet engaging game where the player must guess if the next card is going to be higher or lower than the previous one. As the streak of correct guesses extends, so do the potential rewards. Offering the flexibility to join the game whenever it ensures consistent player engagement and continuous thrill.

#### Mobile Version

#### Web Version

## **RTP 96%**