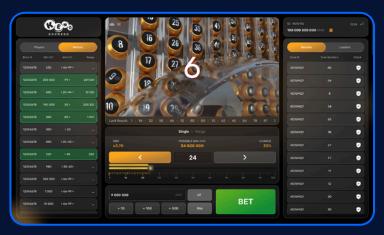

## Choose Your LUCKY NUMBERS

Keno Express is a dynamic game that offers players a fast-paced experience where they can win big by selecting the winning ball from 100 balls in each Keno Express game. Alternatively, they can opt to bet on over/under a particular number of their choice or even bet on a particular range of numbers. A wide range of betting options are available, catering to diverse players.

## **RTP 97%**

#### **GAME HIGHLIGHTS**

- Bonus System
- Player-based UI/UX
- A great choice of Odds
   Two Bets in the Same Round
- Provable Fairness
- Variety of Betting Markets
- Live Chat