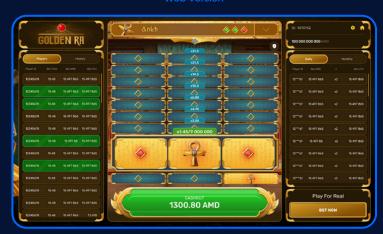

# igher Light GHER PAYOUTS

#### **TURBO GAMES**

Golden RA is an electrifying game where victory is achieved by accurately selecting the box with the winning symbols. The game allows players to opt for a higher difficulty level to increase their odds. In addition to substantial odds, the player can unlock a bonus mode where all the upcoming odds are multiplied by x25, thus providing marvelous winning opportunities.

RTP 90.04-98.04%

Auto Bet

**GAME HIGHLIGHTS** 

Substantial Odds

x25 Bonus

Live Chat

Difficulty Levels

Scan For Mobile Version