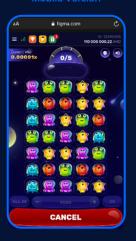

# follow the Trail TO COSMIC WINS!

The unique puzzle game challenges players to create combinations by moving particles on a board. With five different types of particles at play, the objective is to form combinations of a minimum of three identical particles. After each combination, the particles disappear, and new ones fall from the top, potentially creating more combination possibilities. Players have the flexibility to cash out at any point, and should they decide to proceed until the fifth step, the system automatically pays out the winnings based on the accumulated multipliers.