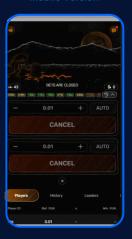

#### Mobile Version

#### Web Version

**RTP 98%** 

#### **GAME HIGHLIGHTS**

- Auto Cashout
- 50% Cashout
- Auto Bet
- Live Chat

- Bonus System
- Two bets in the Same Round
- Provable Fairness
- Game's Customization