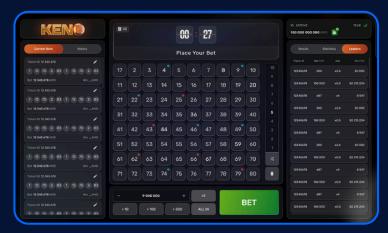

### THAT WE LOVE

Keno presents an exciting and enjoyable online lottery experience featuring two options: Keno 8 and Keno 10. Players choose 8 or 10 numbers from a pool of 80, with frequent draws available 24/7. With its fast-paced play and the possibility of substantial keno payout multipliers, the game is a perfect choice for online lottery enthusiasts.

#### Mobile Version

#### Web Version

RTP 87.5 - 99.6%

#### **GAME HIGHLIGHTS**

- Re-bet All
- Re-bet Ticket
- Provable Fairness
- Trovable raililes
- Live Chat

- Edit Ticket
- Random Number Picker
- Player-based UI/UX

Scan For Mobile Version