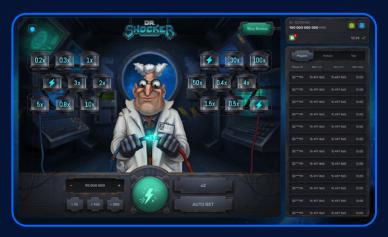

# Cables Connected FORTUNES DETECTED!

Dr. Shocker is a turbo game that features an animated block showcasing the professor and his electric mechanism. In the game, players place bets on Dr. Shocker's attempt to connect electrical cables. If successful, players win based on odds from the 1-18 multiplayer sections on the game board. The game features 3 bonus sectors, each unlocking different bonus rounds with reward opportunities.

#### Mobile Version

#### Web Version

RTP 97.09%

#### **GAME HIGHLIGHTS**

- FreeBet & FreeAmount
- Provable Fairness
- Buy Bonus Feature
- Distinctive and Attractive Animations
- 3 Types of In-Game Bonuses
- Live Chat

Scan For Mobile Version