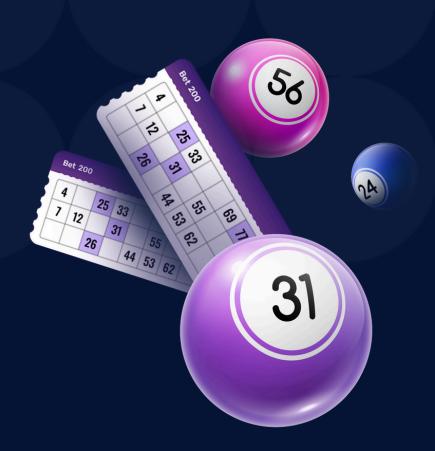

## Vex-level

### **LOTTERY GAME!**

In LottoBoom, players engage in a dynamic lotto-style game where they select their tickets and specify bet amounts. Wins depend on matching combinations, and players have flexibility with unlimited bets, re-betting tickets, and marking favorites to boost their odds. In the game, there are Bonus Balls, and for each round, a single Lucky Ticket is provided, enhancing the overall gaming experience.