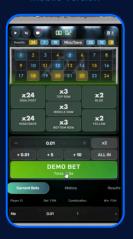

#### **TURBO GAMES**

Magic Dice is an exhilarating game that's played with two dice. Players must forecast whether the combined roll of the dice will be higher, lower or equal numbers to the numbers that they selected. Players place their bets and roll the dice to predict the outcome, with different payout multipliers depending on their predictions.

#### **GAME HIGHLIGHTS**

- Bonus Game
- Promotional Tools
- Live Chat

- Provable Fairness
- Player-based UI/UX

Scan For Mobile Version