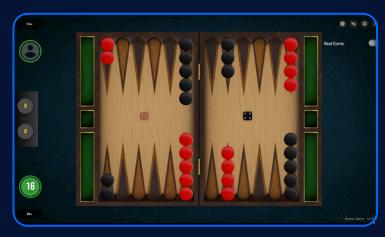

## B∆CKG∆MMON

**SKILL GAMES** 

## Game of Skill

### & STRATEGY

Backgammon is an enthralling board game that offers a variety of conventional betting options, such as Cube, Cocs, Jacoby, Mars and Koks, Beaver, Change Dice, and Private Game. The game starts when one of the players creates a new game or joins an existing one. The features can be customized to meet the local market requirements and increase player engagement.

#### Mobile Version

#### Web Version

#### **GAME HIGHLIGHTS**

- History View
- Guest Mode
- Highly Engaging
- "Roll the dice again" Feature
- Availability Across Devices
- Design Customization

Scan For Mobile Version

The Great Combination of SKILL & LUCK