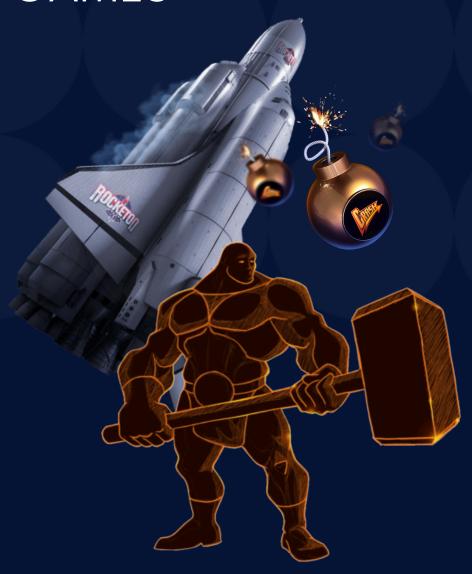

#### IS GUARANTEED

Rocketon is a top crash game favored by risk-taking players worldwide. Players bet before liftoff and aim to cash out before the rocket soars away. In addition to cutting-edge design and animations, Rocketon introduces a unique "Half Cash-Out" function, the signature feature for Galaxsys' crash-type games.