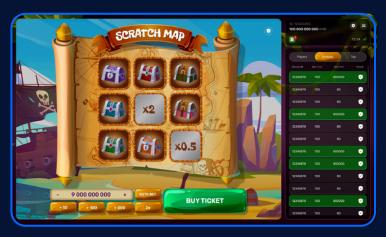

## Scratch, Match

### & WIN

Scratch Map is an intriguing scratch game where players will find hidden treasures beneath each scratch card and must match three identical odds to win. The game offers different scratch card variations with matching odds ranging from 0.5x to 500x to ensure an engaging gaming experience.