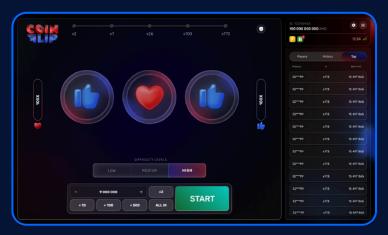

# Your Call Your Wing HEARTS OR LIKES?

Coin Flip is a game of chance where players try their luck on a coin toss. Before the game starts, they place bets on the coin's outcome, choosing their preferred bet amount and difficulty level (1, 2, or 3 coins). The objective is to predict whether the coin will land on "H" (Heart) or "L" (Like). If the players guess correctly, they win and receive a payout based on the chosen difficulty level and bet amount.

RTP 94.73 - 98.13%

#### **GAME HIGHLIGHTS**

- Bonus Game
- Promotional Tools
- Provable Fairness
- Difficulty Levels
- Dynamic Animations
- Live Chat

Scan For Mobile Version