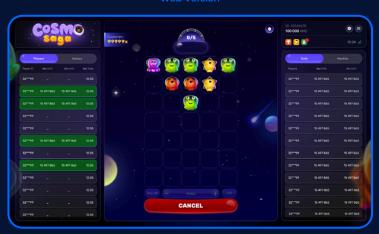

# follow the Trail TO COSMIC WINS!

The unique puzzle game challenges players to create combinations by moving particles on a board. With five different types of particles at play, the objective is to form combinations of a minimum of three identical particles. After each combination, the particles disappear, and new ones fall from the top, potentially creating more combination possibilities. Players have the flexibility to cash out at any point, and should they decide to proceed until the fifth step, the system automatically pays out the winnings based on the accumulated multipliers.