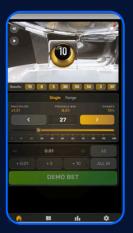

## Choose Your LUCKY NUMBERS

Keno Express is a dynamic game that offers players a fast-paced experience where they can win big by selecting the winning ball from 100 balls in each Keno Express game. Alternatively, they can opt to bet on over/under a particular number of their choice or even bet on a particular range of numbers. A wide range of betting options are available, catering to diverse players.

## **RTP 97%**

#### **GAME HIGHLIGHTS**

- Bonus System
- Player-based UI/UX
- A great choice of Odds
   Two Bets in the Same Round
- Provable Fairness
- Variety of Betting Markets
- Live Chat