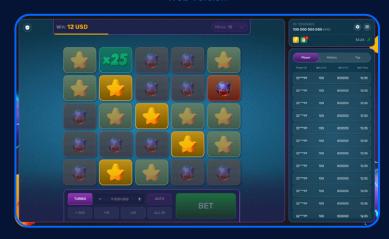

# Lucky Froughy To SPOT THE DIAMONDS?

F Mines is a thrilling game of our latest collaboration with Fashion TV Gaming Group that challenges players to navigate a field with hidden diamonds and dynamites. To win this game, the player must find as many diamonds as possible while avoiding dynamites. Each discovery of a diamond leads to increased winnings and multipliers.

#### **GAME HIGHLIGHTS**

- Substantial Odds
- x25 Bonus
- Bonus System
- Provable Fairness
- Difficulty Levels
- Live Chat

Scan For Mobile Version