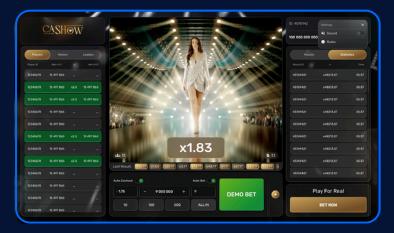

# When Fashion MEETS GAMING

Cash Show is the first-ever luxury crash game, developed in partnership with Fashion TV Gaming Group. In this exciting fusion of fashion, thrill, and chance, players bet before the real model takes the stage and starts walking. The objective is to predict when the model will stop walking and cash out before she does.