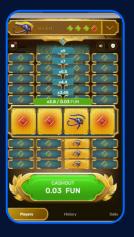

# Slice Your Way TO BIG REWARDS!

Ninja Crash is the iGaming adaptation of the widely adored social gaming favorite. In this exciting game, cakes bounce on the screen, and the players must slice through them to uncover hidden odds and secure wins. With every slice, the odds are multiplied by the chosen bet amount, and players can decide whether to cash out or continue playing to multiply the next set of winning odds.

#### **Mobile Version**

#### Web Version

**RTP 98%** 

#### **GAME HIGHLIGHTS**

- Freezing Bonus
- Bonus System
- Dynamic Animations
- Combo Bonus Feature
- Promotional Tools
- Unique iGaming Concept
- Exceptional Betting Experience
- Live Chat